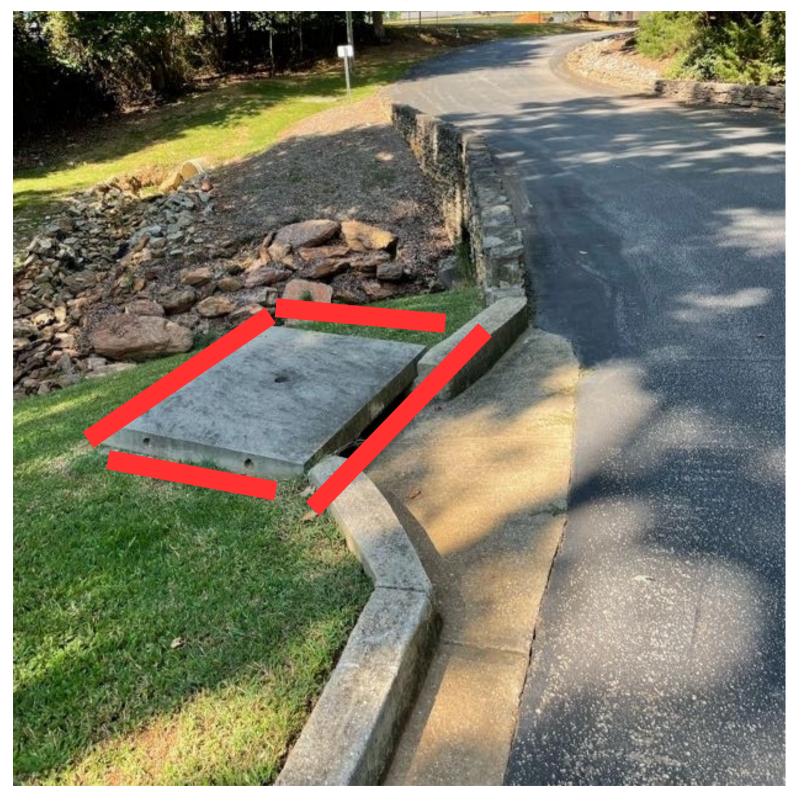

#### Location: Boiling Springs Library 871 Double Bridge Rd

871 Double Bridge Rd Boiling Springs, SC 29316

Measurement: 1 ft perimeter around drain