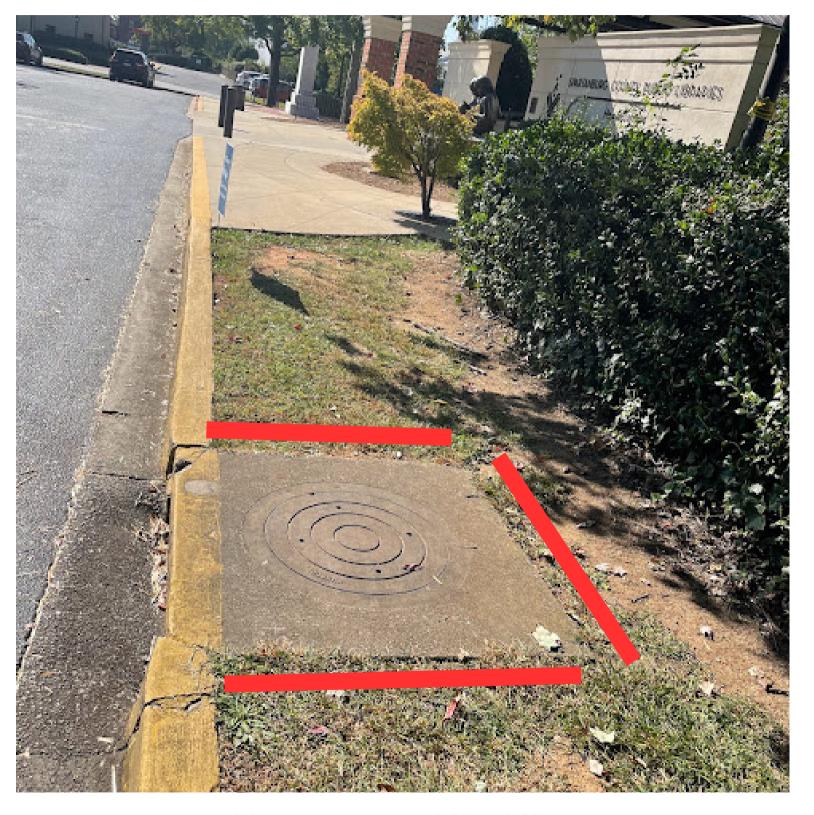

### Location: Library Headquarters 151 S. Church Street

151 S. Church Street Spartanburg, SC 29306

Measurement: 46" x 46"