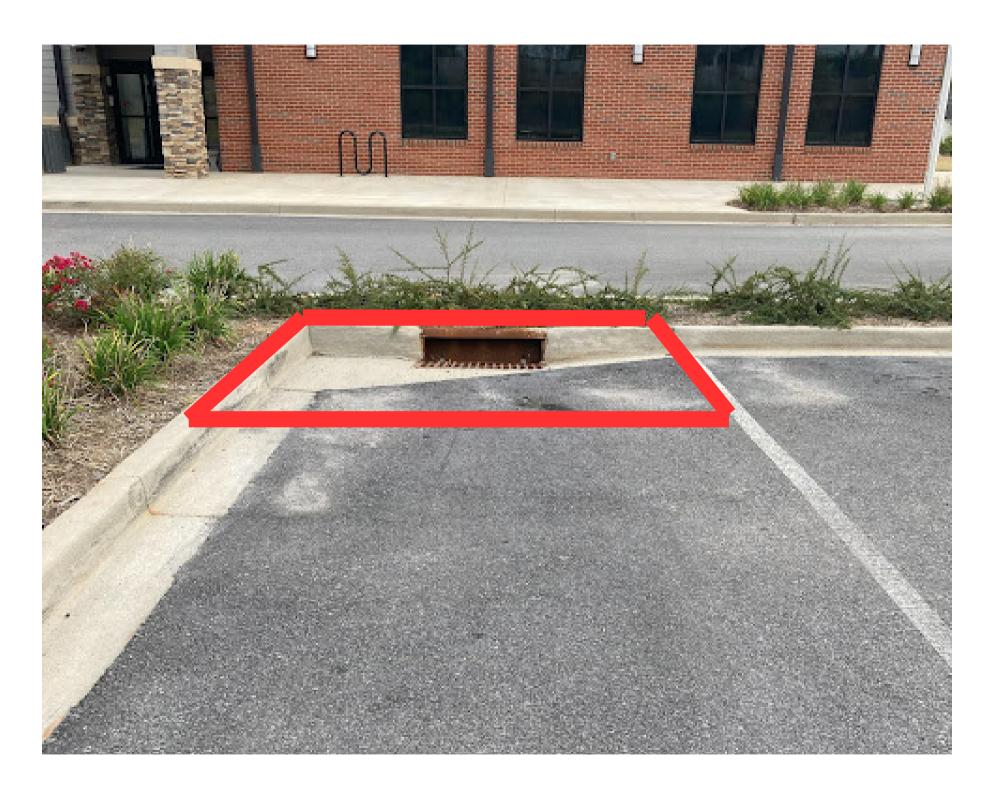

#### **Location: Woodruff Library**

270 East Hayne Street Woodruff, SC 29388

Measurement: 3' wide by 1.5' long